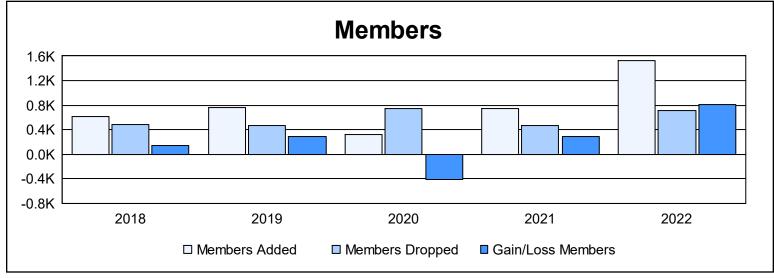

District 320 B As of June 2022 Cumulative

| Year      | New<br>Clubs | Dropped<br>Clubs | Gain/<br>Loss<br>Clubs | New<br>Members | Charter<br>Members | Reinstate<br>Members | Transfer<br>Members | Total<br>Member<br>Added | Total<br>Members<br>Dropped | Gain/<br>Loss<br>Members |
|-----------|--------------|------------------|------------------------|----------------|--------------------|----------------------|---------------------|--------------------------|-----------------------------|--------------------------|
| 2017-2018 | 8            | 3                | 5                      | 401            | 199                | 11                   | 8                   | 619                      | 484                         | 135                      |
| 2018-2019 | 18           | 3                | 15                     | 260            | 422                | 67                   | 9                   | 758                      | 465                         | 293                      |
| 2019-2020 | 0            | 4                | -4                     | 150            | 75                 | 51                   | 46                  | 322                      | 741                         | -419                     |
| 2020-2021 | 9            | 6                | 3                      | 445            | 229                | 55                   | 23                  | 752                      | 469                         | 283                      |
| 2021-2022 | 43           | 7                | 36                     | 418            | 1,054              | 34                   | 21                  | 1,527                    | 717                         | 810                      |
| Average   | 16           | 5                | 11                     | 335            | 396                | 44                   | 21                  | 796                      | 575                         | 220                      |