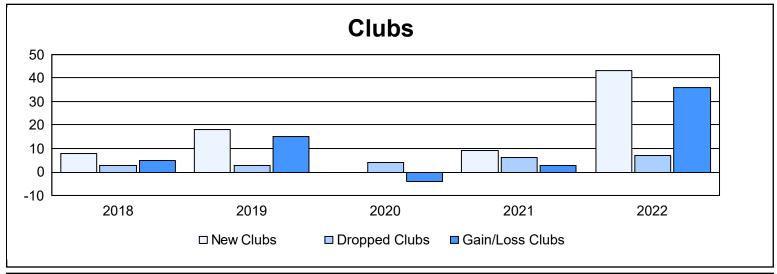

District 320 B As of June 2022 Cumulative

| Year      | New<br>Clubs | Dropped<br>Clubs | Gain/<br>Loss<br>Clubs | New<br>Members | Charter<br>Members | Reinstate<br>Members | Transfer<br>Members | Total<br>Member<br>Added | Total<br>Members<br>Dropped | Gain/<br>Loss<br>Members |
|-----------|--------------|------------------|------------------------|----------------|--------------------|----------------------|---------------------|--------------------------|-----------------------------|--------------------------|
| 2017-2018 | 8            | 3                | 5                      | 401            | 199                | 11                   | 8                   | 619                      | 484                         | 135                      |
| 2018-2019 | 18           | 3                | 15                     | 260            | 422                | 67                   | 9                   | 758                      | 465                         | 293                      |
| 2019-2020 | 0            | 4                | -4                     | 150            | 75                 | 51                   | 46                  | 322                      | 741                         | -419                     |
| 2020-2021 | 9            | 6                | 3                      | 445            | 229                | 55                   | 23                  | 752                      | 469                         | 283                      |
| 2021-2022 | 43           | 7                | 36                     | 418            | 1,054              | 34                   | 21                  | 1,527                    | 717                         | 810                      |
| Average   | 16           | 5                | 11                     | 335            | 396                | 44                   | 21                  | 796                      | 575                         | 220                      |